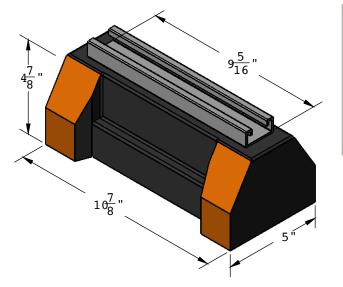

## FIG. 7201-RTS rooftop support block

| Materials/<br>Finishes:         | 100% Recycled Rubber Base with Pre-Galvanized Prime<br>Structural Steel |
|---------------------------------|-------------------------------------------------------------------------|
| Wieght (lbs):                   | 5.62                                                                    |
| Uniform Load<br>Capacity (lbs): | 2.500*                                                                  |
| Ordering:                       | Specify figure number.                                                  |
| Notes:                          | Uniform Load Capacity for the components in the 7201-RTS assembly only. |