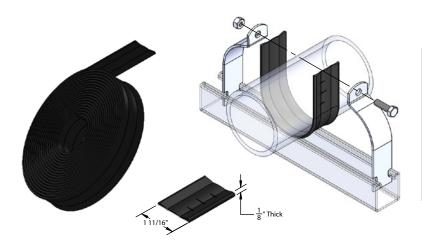

| Material:            | Elastomer (EPDM)                                                                                                                                                                                                                            |
|----------------------|---------------------------------------------------------------------------------------------------------------------------------------------------------------------------------------------------------------------------------------------|
| Dimensions:          | 1/8" thick X 1-11/16" wide X 25' length                                                                                                                                                                                                     |
| Service:             | Designed for use with HVAC, refrigeration and hydraulic lines to provide protection from galvanic action between dissimilar meta and to absorb vibration between pipe and mounting hardware. Wrap can be cut to size for any pipe material. |
| Service Temperature: | -70° to +300° F                                                                                                                                                                                                                             |
| Weight:              | 2.50 lbs / roll                                                                                                                                                                                                                             |
| Notes:               | N/A                                                                                                                                                                                                                                         |