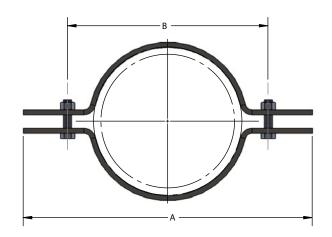

## FIG. 50DIP stainless steel riser clamp for ductile iron pipe

| Materials/Finishes | T-304 Stainless (50DIPSS)                                                                                                                                | T-316 Stainless (50DIPSX) |  |
|--------------------|----------------------------------------------------------------------------------------------------------------------------------------------------------|---------------------------|--|
| Variants:          | N/A                                                                                                                                                      |                           |  |
| Service:           | Designed for supporting and stabilizing vertical pipe runs.                                                                                              |                           |  |
| Approvals:         | Complies with Federal Specification WW-H-171-E (Type# 8), A-A-1192 A (Type# 8) and Manufacturers' Standardization Society MSS SP-58 and SP-69 (Type# 8). |                           |  |
| Ordering:          | Specify figure number, finish and pipe size.                                                                                                             |                           |  |
| Notes:             | N/A                                                                                                                                                      |                           |  |

| DIP<br>PIPE<br>SIZE | PIPE<br>OD | BOLT | A      | В      | WGT<br>EACH<br>(LBS) |
|---------------------|------------|------|--------|--------|----------------------|
| 4                   | 4.800      | 1/2  | 13-7/8 | 6-7/8  | 2.50                 |
|                     | 6.900      | 1/2  | 16     | 9-1/2  | 3.75                 |
| 8                   | 9.050      | 5/8  | 19-1/8 | 12-5/8 | 7.45                 |
| 10                  | 11.100     | 5/8  | 23-1/8 | 16-5/8 | 11.00                |
| 12                  | 13.200     | 5/8  | 28-7/8 | 22-7/8 | 16.10                |