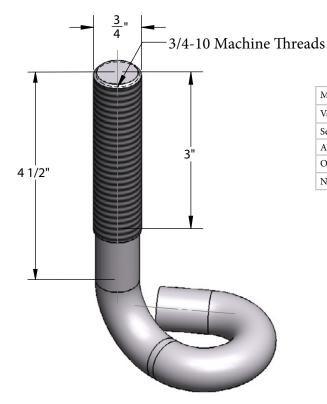

| Materials/Finishes: | Plain Carbon Steel (575B)                                | Electro-Galvanized (575G)            |
|---------------------|----------------------------------------------------------|--------------------------------------|
| Variants:           | Plain Carbon Steel: Domestic (575BD)                     | Electro-Galvanized: Domestic (575GD) |
| Service:            | Designed to be used with figure number 600 socket clamp. |                                      |
| Approvals:          | N/A                                                      |                                      |
| Ordering:           | Specify figure number.                                   |                                      |
| Notes:              | N/A                                                      |                                      |

| BOLT<br>SIZE | WGT<br>EACH |
|--------------|-------------|
|              | (lbs)       |
| 3/4          | 1.0         |

| PROJECT INFORMATION                     | APPROVAL STAMP |
|-----------------------------------------|----------------|
| Project:                                | Notes:         |
| Address:                                |                |
| Contractor:                             |                |
| Engineer:                               |                |
| Date:                                   |                |
| Approved Approved as Noted Not Approved |                |