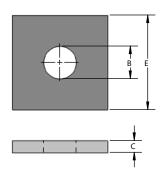

## 1" through 1-1/2" Style

| Materials/Finishes: | Plain Carbon Steel (599B)                                                                                                                                                                                           | Electro-Galvanized (599G) |  |  |  |
|---------------------|---------------------------------------------------------------------------------------------------------------------------------------------------------------------------------------------------------------------|---------------------------|--|--|--|
|                     | Hot-Dip Galvanized (599HDG)                                                                                                                                                                                         |                           |  |  |  |
| Variants:           | N/A                                                                                                                                                                                                                 |                           |  |  |  |
| Service:            | Designed to be used with figure 600 socket clamp, washer lugs hook around clamp bolts to secure tie rods within clamp legs.                                                                                         |                           |  |  |  |
| Approvals:          | N/A                                                                                                                                                                                                                 |                           |  |  |  |
| Ordering:           | Specify figure number, finish and size.                                                                                                                                                                             |                           |  |  |  |
| Notes:              | The 3/4" rod size socket clamp washer is a cast iron product with tab feature. This accomodates pipe sizes 4"-12". The 1"-11/2" rod size washer are a carbon steel flat style. These accomodate pipe sizes 14"-24". |                           |  |  |  |

| ROD<br>SIZE | STEEL<br>SIZE | С   | D    | E    | FOR USE WITH<br>PIPE SIZE | WGT<br>EACH<br>(lbs) |
|-------------|---------------|-----|------|------|---------------------------|----------------------|
| 3/4         | 7/8           | 5/8 | 13/4 | 23/8 | 3" - 12"                  | 0.80                 |
| 1           | 1-1/8         | 1/2 | -    | 4    | 14"                       | 2.16                 |
| 1-1/8       | 1-1/4         | 1/2 | -    | 4    | 16"                       | 2.13                 |
| 1-1/4       | 1-3/8         | 3/4 | -    | 4    | 18"                       | 3.14                 |
| 1-3/8       | 1-1/2         | 3/4 | -    | 4    | 20"                       | 3.08                 |
| 1-1/2       | 1-9/16        | 3/4 | -    | 4    | 24"                       | 3.02                 |