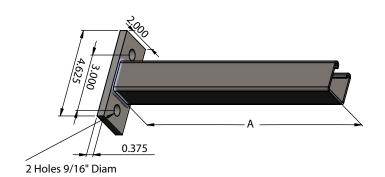

## FIG. 9200Z single channel reversible bracket

| Materials/<br>Finishes | Zinc Plated (9200Z)                       | T-304 Stainless Steel (9200SS) |
|------------------------|-------------------------------------------|--------------------------------|
|                        | T-316 Stainless Steel (9200SX)            |                                |
| Ordering:              | Specify figure number, finish and length. |                                |

| A                        | WGT<br>EACH<br>(lbs) | MAX<br>REC<br>LOAD<br>(lbs) |  |  |
|--------------------------|----------------------|-----------------------------|--|--|
| 6 * °                    | 1.85                 | 1200                        |  |  |
| 12                       | 2.93                 | 600                         |  |  |
| 15 * °                   | 2.9                  | N/A                         |  |  |
| 18                       | 4.01                 | 400                         |  |  |
| 24                       | 5.09                 | 300                         |  |  |
| 30 *                     | 6                    | N/A                         |  |  |
| 36 *                     | 7                    | N/A                         |  |  |
| * Not available in T-304 |                      |                             |  |  |
| ° Not available in T-316 |                      |                             |  |  |