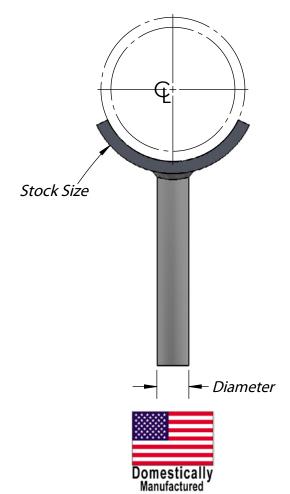

| PIPE<br>SIZE | DIAMETER<br>X<br>LENGTH OF STEM | WGT<br>EACH<br>(lbs) |
|--------------|---------------------------------|----------------------|
| 2            | 7/8 x 6                         | 1.57                 |
| 3            | 7/8 x 6                         | 1.85                 |
| 4            | 1 x 6                           | 2.70                 |
| 5            | 1 x 6                           | 3.14                 |
| 6            | 1-1/4 x 6                       | 4.90                 |
| 8            | 1-1/4 x 6                       | 5.75                 |
| 10           | 1-1/2 x 6                       | 9.88                 |
| 12           | 1-1/2 x 6                       | 11.40                |