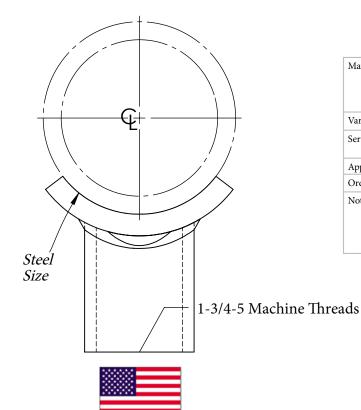

## FIG. 421 adjustable pipe saddle support with threaded coupling

Domestically Manufactured

| Materials/Finishes: | Plain Carbon Steel (421B)                                                                                                                                                                                                                                                                                                                                                                                            | Electro-Galvanized (421G)     |
|---------------------|----------------------------------------------------------------------------------------------------------------------------------------------------------------------------------------------------------------------------------------------------------------------------------------------------------------------------------------------------------------------------------------------------------------------|-------------------------------|
|                     | Hot-Dip Galvanized (421HDG)                                                                                                                                                                                                                                                                                                                                                                                          | T-304 Stainless Steel (421SS) |
|                     | T-316 Stainless Steel (421SX)                                                                                                                                                                                                                                                                                                                                                                                        |                               |
| Variants:           | N/A                                                                                                                                                                                                                                                                                                                                                                                                                  |                               |
| Service:            | Designed to be used in conjunction with a base stand to support pipe running close to the floor.                                                                                                                                                                                                                                                                                                                     |                               |
| Approvals:          | N/A                                                                                                                                                                                                                                                                                                                                                                                                                  |                               |
| Ordering:           | Specify figure number, finish and pipe size                                                                                                                                                                                                                                                                                                                                                                          |                               |
| Notes:              | Base stand can be ordered separately (requires accurate center line of pipe to<br>floor dimension. Due to the unknown variables within a field installation, Empire<br>does not publish a maximum recommended load for a complete pipe support<br>stanchion or any of it's individual components. The customer /end-user is solely<br>responsible for understanding the full capability of the piping system design. |                               |