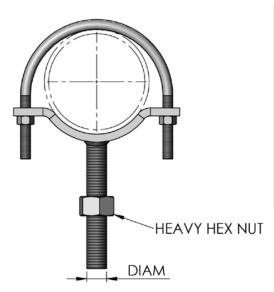

## FIG. 422UDIP

## adjustable pipe support w/ u-bolt for ductile iron pipe

| Materials/Finishes: | Plain Carbon Steel (422UDIPB)                                                                                                                                                                                                                                                                                                                                                                             | Electro-Galvanized (422UDIPG)     |  |
|---------------------|-----------------------------------------------------------------------------------------------------------------------------------------------------------------------------------------------------------------------------------------------------------------------------------------------------------------------------------------------------------------------------------------------------------|-----------------------------------|--|
|                     | Hot-Dip Galvanized (422UDIPHDG)                                                                                                                                                                                                                                                                                                                                                                           | T-304 Stainless Steel (422UDIPSS) |  |
|                     | T-316 Stainless Steel (422UDIPSX)                                                                                                                                                                                                                                                                                                                                                                         |                                   |  |
| Variants:           | N/A                                                                                                                                                                                                                                                                                                                                                                                                       |                                   |  |
| Service:            | Designed to be used in conjunction with a standard pipe and flange at the base to suppor piping where an overhead supporting member is not available. The stem is threaded the full length with a nut to allow vertical adjustment to accommodate the pitch in the pipe line.                                                                                                                             |                                   |  |
| Ordering:           | Specify figure number, finish and pipe size                                                                                                                                                                                                                                                                                                                                                               |                                   |  |
| Notes:              | Base stand can be ordered separately (requires accurate center line of pipe to floor dimension). Due to the unknown variables within a field installation, Empire does not publish a maximum recommended load for a complete pipe support stanchion or any of it's individual components. The customer /end-user is solely responsible for understanding the full capability of the piping system design. |                                   |  |

| DIP<br>SIZE | DIAMETER<br>X<br>LENGTH OF STEM | WGT<br>EACH<br>(lbs) |
|-------------|---------------------------------|----------------------|
| 3           | 7/8 x 8                         | 3.3                  |
| 4           | 1 x 8                           | 4.5                  |
| 6           | 1-1/4 x 8                       | 8.5                  |
| 8           | 1-1/4 x 8                       | 9.6                  |
| 10          | 1-1/2 x 8                       | 15.6                 |
| 12          | 1-1/2 x 8                       | 19.3                 |