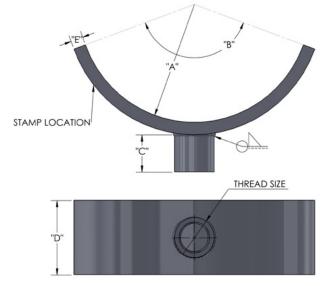

| 430 SADDLE SPECIFICATIONS |       |      |       |       |       |             |  |
|---------------------------|-------|------|-------|-------|-------|-------------|--|
| SIZE                      | A     | В    | С     | D     | E     | THREAD SIZE |  |
| 4                         | 4.500 | 140° | 1.500 | 2.500 | 0.500 | 1-1/4 - 7   |  |
| 6                         | 5.500 | 140° | 1.500 | 2.500 | 0.500 | 1-1/4 - 7   |  |
| 8                         | 6.750 | 140° | 1.500 | 3.000 | 0.500 | 1-1/4 - 7   |  |