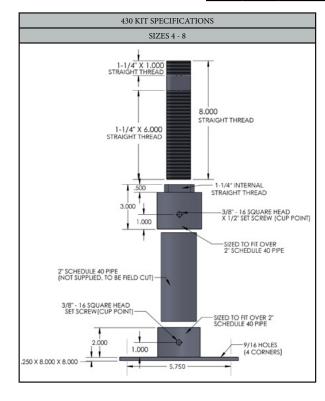

## FIG. 430KTSF

| Materials/Finishes: | Hot-Dip Galvanized (430KTSFHDG)                                                                                                                                                                                                                                                                                                                                                       |  |  |
|---------------------|---------------------------------------------------------------------------------------------------------------------------------------------------------------------------------------------------------------------------------------------------------------------------------------------------------------------------------------------------------------------------------------|--|--|
| Variants:           | N/A                                                                                                                                                                                                                                                                                                                                                                                   |  |  |
| Service:            | Designed to support pipe flange horizontally. Straight cut pipe thread on nipple provides up to 4-1/2 inches of vertical adjustability.                                                                                                                                                                                                                                               |  |  |
| Approvals:          | Complies with Manufatcturers' Standardization Society MSS SP-58 (Type# 38)                                                                                                                                                                                                                                                                                                            |  |  |
| Ordering:           | Specify figure number, finish and pipe size.                                                                                                                                                                                                                                                                                                                                          |  |  |
| Notes:              | Support requires 2" schedule 40 extension pipe (not supplied) to cut in the field. Due to the unknown variables within a field installation, Empire does not publish a maximum recommended load for complete pipe support stanchion or any of it's individual component. The customer /end-user is solely responsible for understanding the f capability of the piping system design. |  |  |