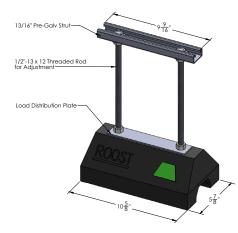

## FIG. 7510RTE ROOFTOP SUPPORT BLOCK WITH

## ADJUSTABLE ELEVATED STRUT CHANNEL

LOCAL: 860 647 1431 • TOLL FREE: 800 243 4844 • ORDERS@EMPIREINDUSTRIES.COM • QUOTES@EMPIREINDUSTRIES.COM

v | 06.2024

| Materials/Finishes:          | 100% Recycled UV Resistant Rubber Base with elevated (6"-12")<br>13/16" Pre-Galvanized Strut Channel (7510RTE7200Z1200)                                                                   |
|------------------------------|-------------------------------------------------------------------------------------------------------------------------------------------------------------------------------------------|
| Weight (lbs):                | 7.6                                                                                                                                                                                       |
| Uniform Load Capacity (lbs): | 500                                                                                                                                                                                       |
| Ordering:                    | Specify figure number.                                                                                                                                                                    |
| Notes:                       | Uniform Load Capacity for the components in the<br>7510RT7200Z1200 assembly only. Consult roofing manufacturer<br>or engineer for roof loading compatability. Hardware is zinc<br>plated. |