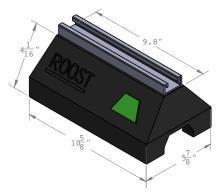

## FIG. 7510RT7200Z

| Materials/Finishes:             | 100% Recycled UV Resistant Rubber Base with 13/16" X 1-5/8"<br>Pre-Galvanized Strut Channel (7510RT7200Z)                                                             |  |
|---------------------------------|-----------------------------------------------------------------------------------------------------------------------------------------------------------------------|--|
| Variants:                       | 100% Recycled UV Resistant Rubber Base with 1-5/8" X 1-5/8"<br>Pre-Galvanized Strut Channel (7510RT7100Z)                                                             |  |
|                                 | 100% Recycled Rubber Base Only (7510RT)                                                                                                                               |  |
| Approvals:                      | Complies with Manufacturer's Standardization Society (MSS) SP-58 (Typ 62)                                                                                             |  |
| Weight (lbs):                   | 6.00                                                                                                                                                                  |  |
| Uniform Load<br>Capacity (lbs): | 500                                                                                                                                                                   |  |
| Ordering:                       | Specify figure number.                                                                                                                                                |  |
| Notes:                          | Uniform Load Capacity for the components in the 7510RT7200Z and 7510RT7100Z assemblies only. Consult roofing manufacturer or engineer for roof loading compatability. |  |