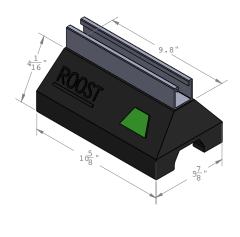

FIG. 7510RT7100Z

| PROJECT INFORMATION | APPROVAL STAMP    |  |
|---------------------|-------------------|--|
| Project:            | APPROVED AS NOTED |  |
| Address:            | NOTES:            |  |
| Contractor:         |                   |  |
| Engineer:           |                   |  |
| Date:               |                   |  |
| APPROVED            |                   |  |
| NOT APPROVED        |                   |  |