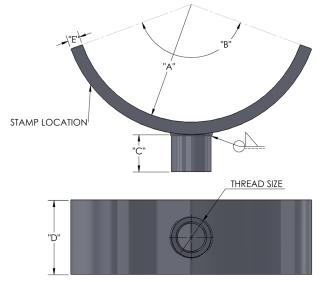

| 430 SADDLE SPECIFICATIONS |       |      |       |       |       |              |  |
|---------------------------|-------|------|-------|-------|-------|--------------|--|
| SIZE                      | A     | В    | С     | D     | Е     | THREAD SIZE  |  |
| 4                         | 4.500 | 140° | 1.500 | 2.500 | 0.500 | 1-1/4 - 11.5 |  |
| 6                         | 5.500 | 140° | 1.500 | 2.500 | 0.500 | 1-1/4 - 11.5 |  |
| 8                         | 6.750 | 140° | 1.500 | 3.000 | 0.500 | 1-1/4 - 11.5 |  |