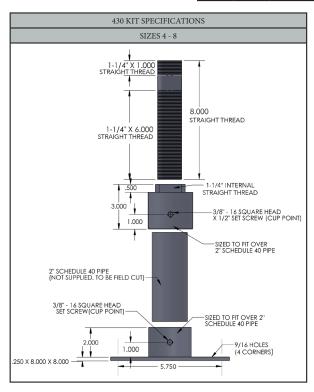

## FIG. 430KTSF adjustable flange support kit

| Materials/Finishes: | Hot-Dip Galvanized (430KTSFHDG)                                                                                                                                                                                                                                                                                                                                                                |  |  |
|---------------------|------------------------------------------------------------------------------------------------------------------------------------------------------------------------------------------------------------------------------------------------------------------------------------------------------------------------------------------------------------------------------------------------|--|--|
| Variants:           | N/A                                                                                                                                                                                                                                                                                                                                                                                            |  |  |
| Service:            | Designed to support pipe flange horizontally. Straight cut pipe thread on nipple provides up to 4-1/2 inches of vertical adjustability.                                                                                                                                                                                                                                                        |  |  |
| Approvals:          | Complies with Manufatcturers' Standardization Society MSS SP-58 (Type# 38)                                                                                                                                                                                                                                                                                                                     |  |  |
| Ordering:           | Specify figure number, finish and pipe size.                                                                                                                                                                                                                                                                                                                                                   |  |  |
| Notes:              | Support requires 2" schedule 40 extension pipe (not supplied) to be cut in the field. Due to the unknown variables within a field installation, Empire does not publish a maximum recommended load for a complete pipe support stanchion or any of it's individual components. The customer /end-user is solely responsible for understanding the full capability of the piping system design. |  |  |