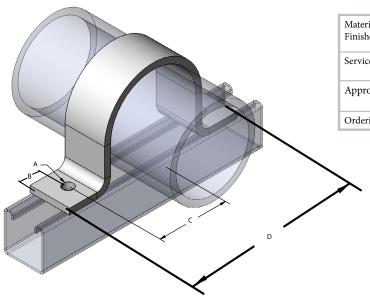

## two hole hold down clamp

| Materials/<br>Finishes | Plain Carbon Steel (9110HD)                                                           | Electro-Galvanized (9110HDG) |  |
|------------------------|---------------------------------------------------------------------------------------|------------------------------|--|
|                        | T-304 Stainless (9110HDSS)                                                            | T-316 Stainless (9110HDSX)   |  |
| Service:               | Designed to steady a horizontal run of pipe against a perpendicular section of strut. |                              |  |
| Approvals:             | Complies with Manufacturers' Standardization Society MSS SP-58 & SP-69 (Type# 26)     |                              |  |
| Ordering:              | Specify figure number, finish and pipe size.                                          |                              |  |

| PIPE<br>SIZE | A    | В   | С       | D      | WGT<br>EACH<br>(LBS) |
|--------------|------|-----|---------|--------|----------------------|
| 1/2          | 5/16 | 3/8 | 1-1/4   | 3-1/8  | .23                  |
| 3/4          | 5/16 | 3/8 | 1-3/8   | 3-3/8  | .26                  |
| 1            | 5/16 | 3/8 | 1-9/16  | 3-3/4  | .31                  |
| 1-1/4        | 5/16 | 3/8 | 1-11/16 | 4      | .35                  |
| 1-1/2        | 5/16 | 3/8 | 1-13/16 | 4-1/4  | .39                  |
| 2            | 7/16 | 1/2 | 2-9/16  | 6      | .94                  |
| 2-1/2        | 7/16 | 1/2 | 2-13/16 | 6-1/2  | 1.14                 |
| 3            | 7/16 | 1/2 | 2-15/16 | 6-3/4  | 1.33                 |
| 3-1/2        | 7/16 | 1/2 | 3-7/16  | 7-3/4  | 1.52                 |
| 4            | 9/16 | 5/8 | 3-1/2   | 8-1/8  | 1.76                 |
| 5            | 9/16 | 5/8 | 4-13/16 | 9-1/2  | 1.98                 |
| 6            | 9/16 | 5/8 | 4-3/8   | 9-7/8  | 2.25                 |
| 8            | 9/16 | 5/8 | 5-11/16 | 12-1/2 | 2.80                 |
| 10           | 9/16 | 5/8 | 6-13/16 | 14-3/4 | 3.35                 |
| 12           | 9/16 | 5/8 | 7-7/8   | 16-7/8 | 3.90                 |